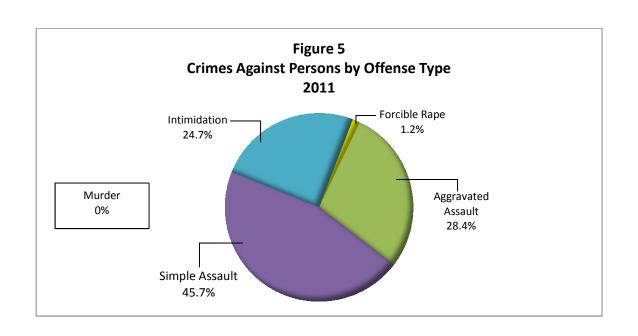

Per **Figures 4 & 5**, simple assault accounted for 37 of 122 (30.3%) of all reported offenses in 2011 and 45.7% of all crimes against persons. Per **Figures 4 & 6**, property destruction accounted for 29 of 122 (23.8%) of all reported offenses in 2011, but 70.7% of all crimes against property.