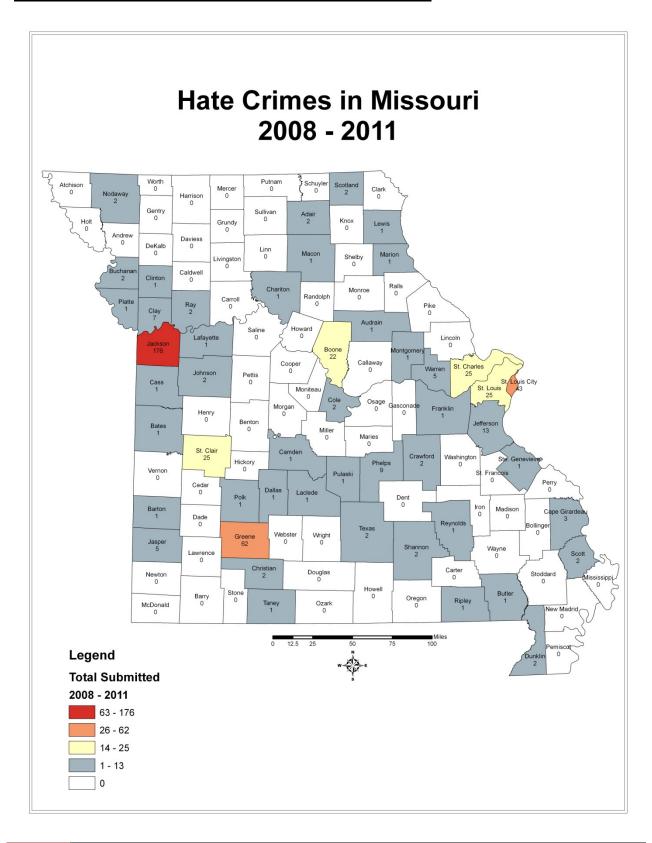

Figure 1: Hate Crimes in Missouri 2008 - 2011

Figure 2: Hate Crimes by County (2011)

Figure 3: Hate Crimes by County (2008-2011)