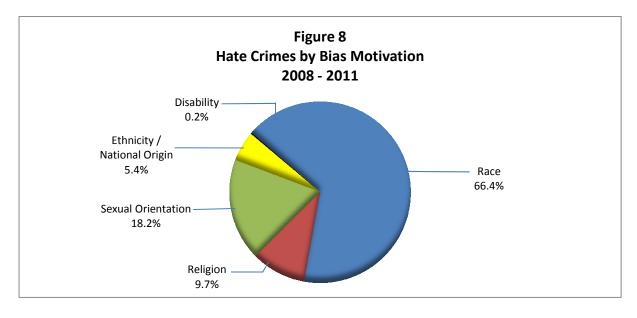

For the past four years, 297 of 445 (66.7%) of all reported hate crimes were motivated by a racial bias. **Figure 8** indicates that 18.2% of 2008 through 2011 hate crimes involved a sexual orientation bias, 9.4% involved a religious bias, and 5.4% involved an ethnicity bias. A bias motivation of anti-disability accounted for less than 1% of all hate crimes.