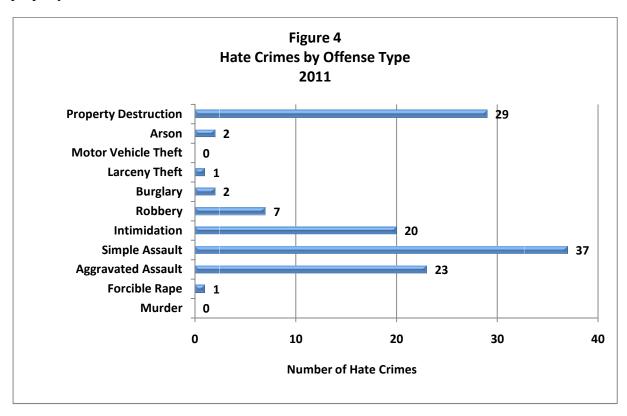

Per **Figures 4 & 5**, simple assault accounted for 37 of 122 (30.3%) of all reported offenses in 2011 and 45.7% of all crimes against persons. Per **Figures 4 & 6**, property destruction accounted for 29 of 122 (23.8%) of all reported offenses in 2011, but 70.7% of all crimes against property.