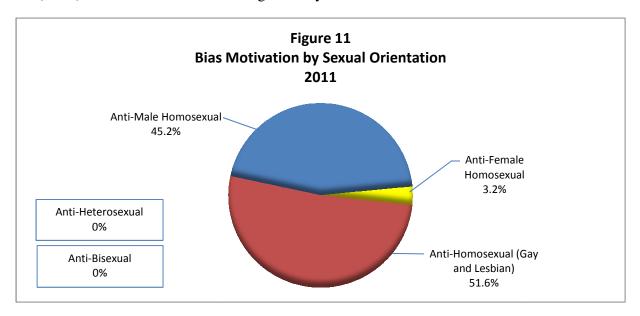

Per **Figure 11**, all sexual orientation based hate crimes in 2011 involved a bias against homosexuality. Gay and lesbian anti-homosexual bias accounted for 51.6% of all hate crimes based on sexual orientation. Anti-male homosexual bias (45.2%) and anti-female homosexual bias (3.2%) accounted for the remaining sexually oriented based hate crimes.