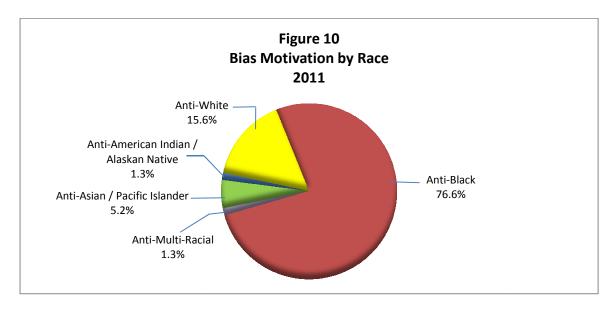

As indicated in **Figure 10**, the most frequently reported racially-biased bias motivation in 2011 was Anti-Black (76.6%). An Anti-White bias was reported in 15.6% of racially-based hate crimes and Anti-Asian / Pacific Islander bias was reported in 5.2% of the total. Anti-American Indian / Alaskan Native bias and Anti-Multi-Racial each accounted for 1.3%.