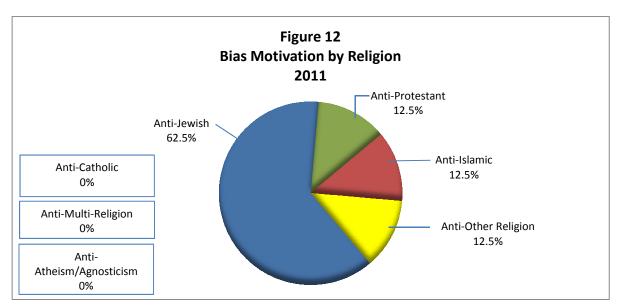

**Figure 12** indicates that Anti-Jewish was the most frequent religious bias motivation, accounting for 62.5% of the total religion bias motivations. Anti-Protestant, Anti-Islamic, and Anti-Other Religion each represented 12.5% of religious-based hate crimes.