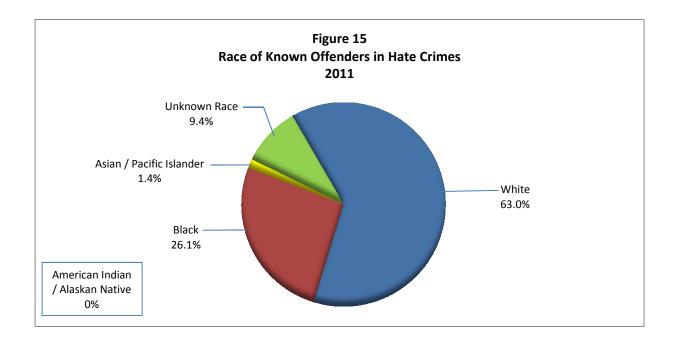

Per **Figure 15**, most hate crimes reported in 2011 were committed by white offenders who represent 63.0% of all known offenders. Black offenders accounted for 26.1%. Victims were unsure of the race in 9.4% of all 2011 hate crime offenders although they knew the number of offenders involved. Additionally, 1.4% of all offenders in 2011 hate crimes were identified by victims as having a race of Asian / Pacific Islander.