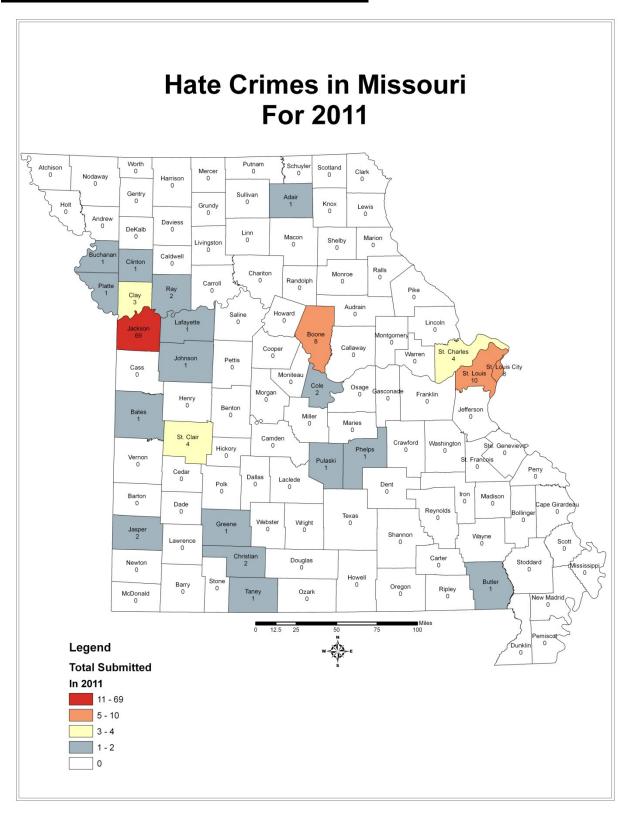

Figure 1: Hate Crimes in Missouri 2008 - 2011

Figure 2: Hate Crimes by County (2011)

Figure 3: Hate Crimes by County (2008-2011)