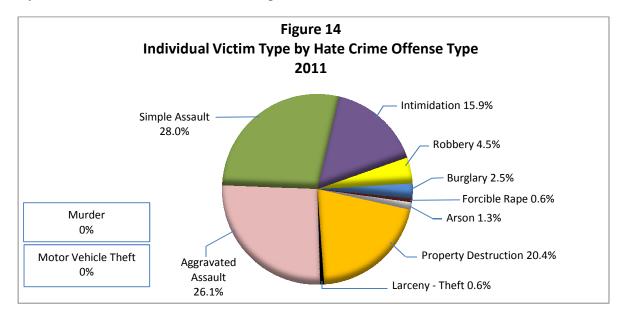

As shown in **Figure 14**, individuals are most often the victim of a simple assault (28.0%), aggravated assault (26.1%), property destruction / vandalism (20.4%), or intimidation (15.9%). The offenses of robbery (4.5%), burglary (2.5%), arson (1.3%), forcible rape (0.6%), and larceny-theft (0.6%) were also committed against individuals in 2011 hate crimes.