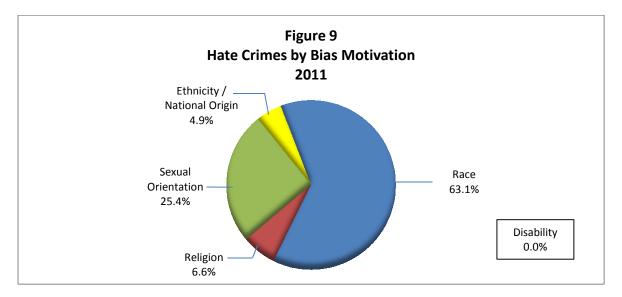

This racially biased trend was supported in 2011. As indicated in **Figure 9**, race was again the bias motivation in the majority of all hate crimes reported in 2011 (63.1%). This bias motivation of race was followed by sexual orientation (25.4%), religion (6.6%), and ethnicity / national origin (4.9%). No hate crimes having a bias motivation against mentally or physically disabled persons were reported in 2011.