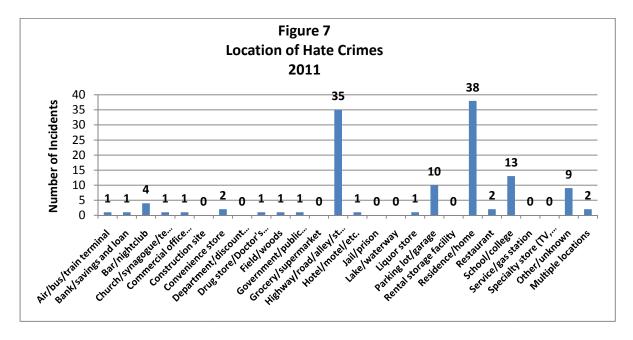

Law enforcement must select one of 25 possible locations when submitting monthly hate crime incident data. As outlined in **Figure 7**, 38 of 122 (31.1%) of all hate crimes were committed at a residence, with 35 of 122 (28.7%) occurring at a highway / road /alley / street and 13 of 122 (10.7%) at a school / college. The remaining 36 of 122 (29.5%) of all hate crimes occurred in a number of other locations such as parking lots / garages, bars / nightclubs, convenience stores, and restaurants.