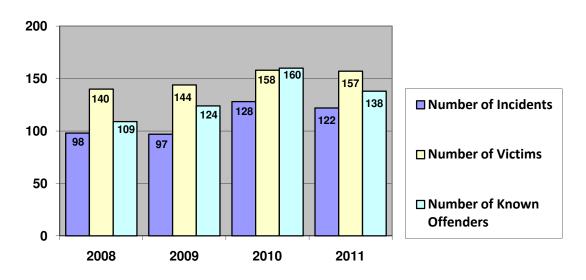

#### **MAJOR FINDINGS FOR 2011**

- There were a total of 122 hate crime incidents reported in 2011, a decrease of 4.7% from 2010 (128).
- 33 Missouri law enforcement agencies, located across 23 counties, reported at least one hate crime incident.
- Hate crimes were committed against 157 victims by 138 known offenders.
- Hate crimes were most frequently committed against individuals (95.1%).
- The most frequently reported offenses were simple assault (30.3%), property damage / vandalism (23.8%), and aggravated assault (18.9%).
- Hate crimes were most frequently committed at a residence (31.1%), on a highway / road / alley / street (28.7%), or at a school / college (10.7%).
- The most frequently reported bias motivations were race (63.1%) and sexual orientation (25.4%).
- Anti-black was the bias motivation reported in 76.6% of all anti-racial hate crimes, with anti-homosexuality (gay and lesbian) reported in 51.6% of all anti-sexual orientation hate crimes.

#### **INCIDENT DATA**

As indicated in **Figure 1**, the number of hate crime incidents decreased from 128 in 2010 to 122 in 2011. This 4.7% decrease followed a 32.0% increase in reported hate crimes from 2009 (97) to 2010.

#### **OFFENDER DATA**

When reporting a hate crime incident, law enforcement agencies are requested to identify the number of offenders (if possible) and apparent race of the offender or offenders as a group. The gender and age of the offender (when known) are not characteristics collected as part of the hate crime data. As previously indicated in **Figure 1**, there were 138 known offenders identified within 122 hate crime incidents in 2011. With a 3.2% decrease in hate crime incidents from 2010 to 2011, the number of known offenders also decreased by 12.1%.