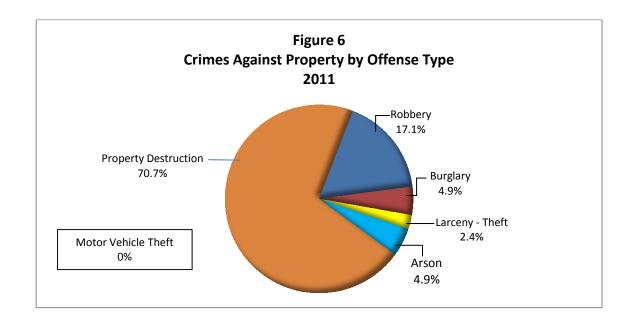

Per **Figures 4 & 5**, simple assault accounted for 37 of 122 (30.3%) of all reported offenses in 2011 and 45.7% of all crimes against persons. Per **Figures 4 & 6**, property destruction accounted for 29 of 122 (23.8%) of all reported offenses in 2011, but 70.7% of all crimes against property.