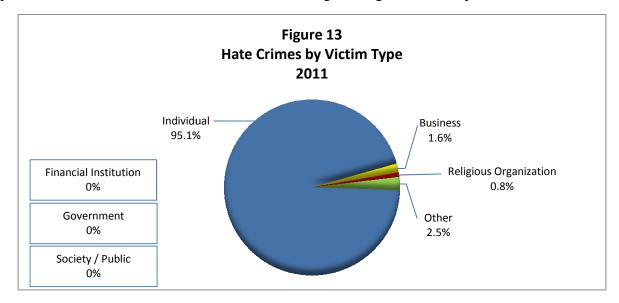

#### **VICTIM DATA**

The MoUCR Program collects data on the type of victims of hate crimes which may involve multiple victims and victim types. In 2011, 157 victims were identified in 122 hate crime incidents, with the overwhelming majority (95.1%) being individuals. Per **Figure 13**, businesses represented 1.6% of total hate crime victims and religious organizations represented 0.8%.